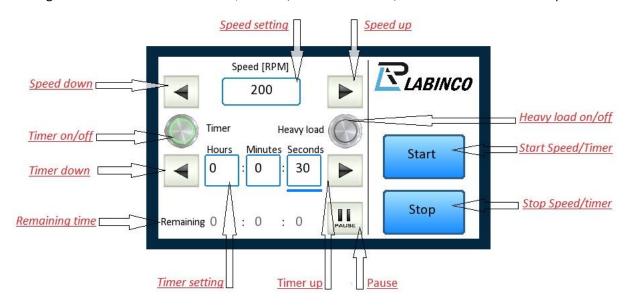

The minimal diam. is 12 mm up to ..... But maximal 60 Kilogram

<u>Settings:</u> You can easily set the speed or the time setting with the button "up" or "down" and if you are ready for start them, than push the start button, and if you will stop then, then push on the stop button. You can also for setting the speed or the timer function to touch the screen on the bleu speed screen or timer screen, then the next screen will open for the setting.