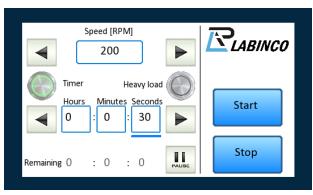

The minimal diam. is 12 mm up to ..... But maximal 60 Kilogram

<u>Settings:</u> You can easily set the speed or the time setting with the button "up" or "down" and if you are ready for start them, than push the start button, and if you will stop then, then push on the stop button. You can also for setting the speed or the timer function to touch the screen on the bleu speed screen or timer screen, then the next screen will open for the setting.